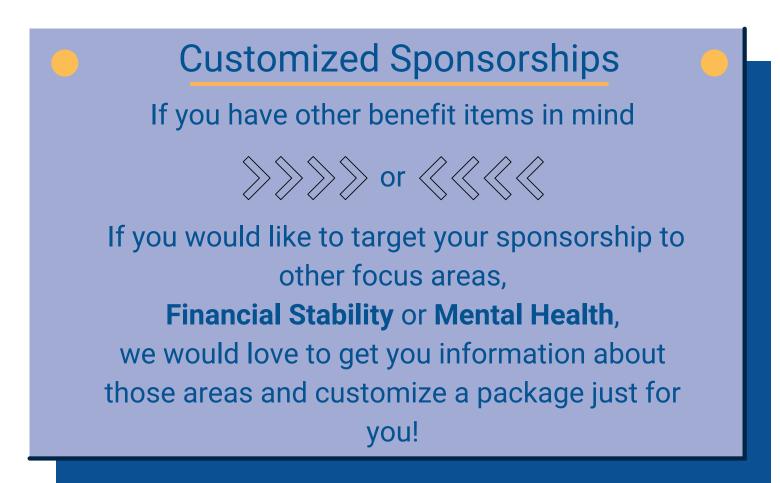

With tiered sponsor levels, you can design a plan that meets your engagement and impact goals, as well as your budget.

Become a **corporate sponsor** today. Your business will be uniquely and meaningfully positioned as a leader doing more to support positive change in our community.